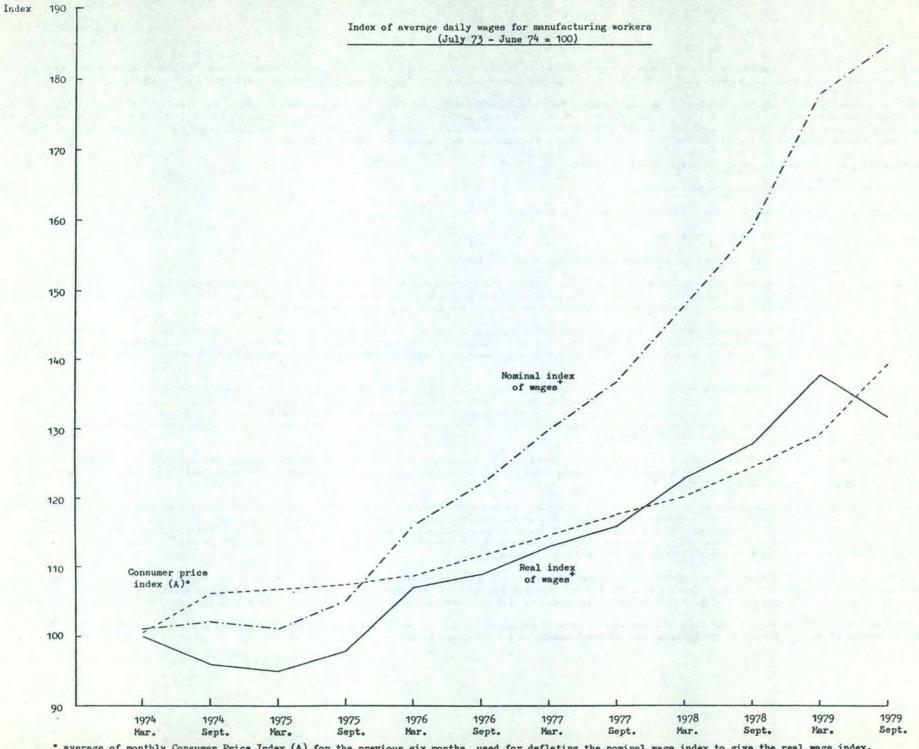

# Wage Statistics Report, September 1979

|          |                                                                                                                                                                            | Page Number |
|----------|----------------------------------------------------------------------------------------------------------------------------------------------------------------------------|-------------|
|          | Table of Contents                                                                                                                                                          | 1 - 2       |
|          | Explanatory Notes and Graph                                                                                                                                                | 3 - 4       |
| Table 1  | Index of Nominal Average Daily Wages Excluding Fringe Benefits for Industrial Workers                                                                                      | 5           |
| Table 2  | Index of Nominal Average Daily Wages Including Fringe Benefits for Industrial Workers                                                                                      | 6           |
| Table 3  | Index of Real Average Daily Wages Excluding Fringe Benefits for Industrial Workers                                                                                         | 7           |
| Table 4  | Index of Real Average Daily Wages Including Fringe Benefits for Industrial Workers                                                                                         | 8           |
| Table 5  | Basic Wage Rates, Hours of Work and Standard Working Days for Industrial Workers Analysed by Occupation, September 1979 (see overleaf for detailed arrangement)            | 9 - 35      |
| Table 6  | Cost of Living Allowances, Overtime Rates, Supplementary Payments and Fringe Benefits for Industrial Workers, September 1979                                               |             |
|          | A. Cost of Living Allowance                                                                                                                                                | 36 - 37     |
|          | B. Overtime Rates                                                                                                                                                          | 37 - 38     |
|          | C. Bonuses                                                                                                                                                                 | 38 - 40     |
|          | D. Allogances                                                                                                                                                              | 41 - 42     |
|          | E. Holidays and Leaves                                                                                                                                                     | 43 - 45     |
|          | F. Food, Accommodation and Transport                                                                                                                                       | 45 - 46     |
|          | G. Provident Fund, Gratuities, Medical Treatment and Other Benefits                                                                                                        | 46 - 48     |
| Table 7  | Medians and Quartiles of Average Daily Wages Excluding Fringe Benefits for Industrial Workers, September 1979                                                              | 49 - 50     |
| Table 8  | Medians and Quartiles of Average Daily Wages Including Fringe Benefits for Industrial Workers, September 1979                                                              | 50 - 51     |
| Table 9  | Number of Industrial Workers in Establishments Selected for the Wage Survey Compared with that in All Establishments of Particular Industries and Services, September 1979 | 52 - 53     |
| Table 10 | Consumer Price Index (A), April 1979 to September 1979                                                                                                                     | 54          |