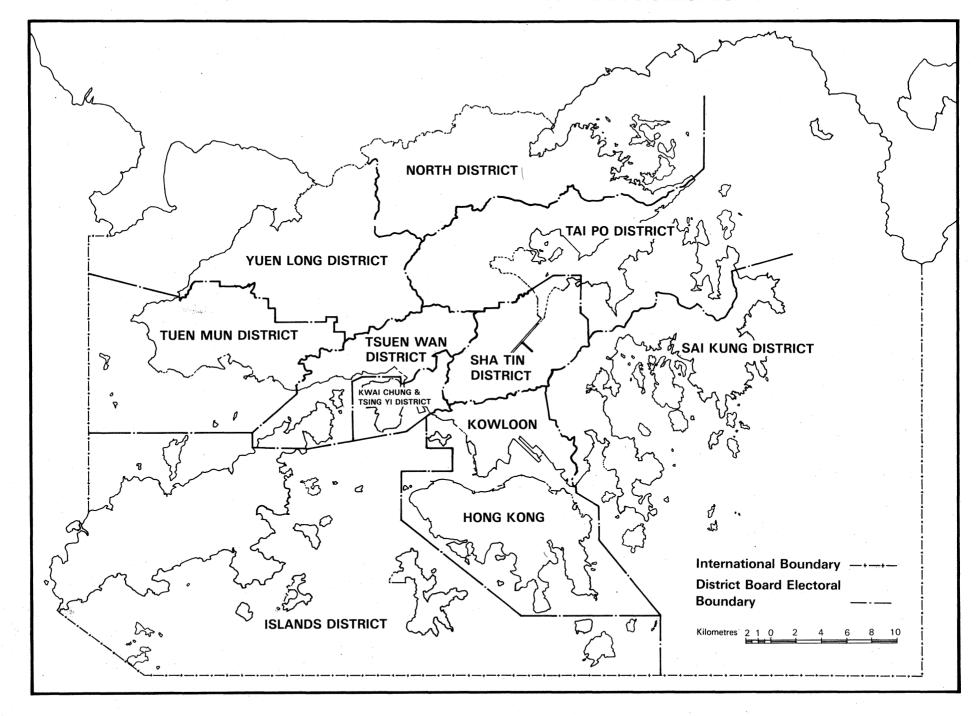

| 1 398                                                   | 1 547                                                         | 1 699                                                    | 1 872                                                     | 2 005                                                     | 2 092                                                     | 2 238                                                     |

Note: Figures refer to companies incorporated outside Hong Kong but which have established a place of business in Hong Kong and registered documents with the Companies Registry under Part XI of the Companies Ordinance.

Source: Registrar General's Department.



























## MAP OF NEW TERRITORIES AND ISLANDS CLASSIFIED BY DISTRICT BOARD 1986



## **PUBLICATIONS**

Produced by Census and Statistics Department



| (exc                                                      | in HK\$<br>cluding<br>ostage) | (exc                                                                                                | in HKs<br>cluding<br>ostage |
|-----------------------------------------------------------|-------------------------------|-----------------------------------------------------------------------------------------------------|-----------------------------|
| Pogular                                                   |                               | Living Quarters Households and Population by Time of                                                |                             |
| Regular: