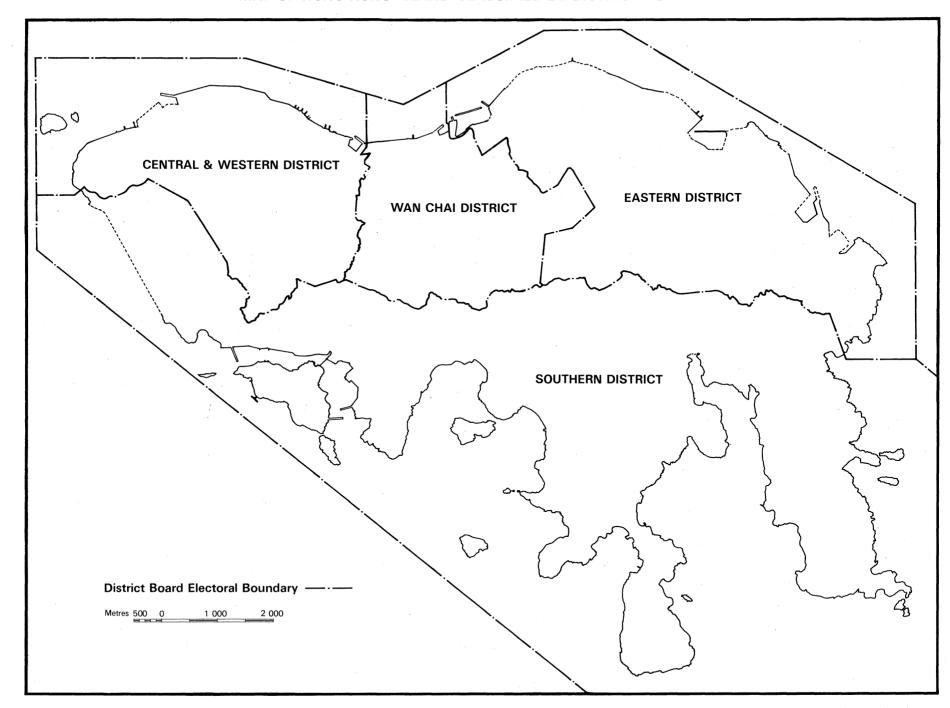

# **Contents**

|           |                                                                                          | Page |
|-----------|------------------------------------------------------------------------------------------|------|
|           | Foreword                                                                                 | i    |
|           | Introduction                                                                             | iii  |
| Section 1 | Climate and Geography                                                                    | . 1  |
| 1.1       | Climatological normals (1951–1980)                                                       | 3    |
| 1.2       | Climatological summary, 1986                                                             | 3    |
| 1.3       | Summary of meteorological observations                                                   | 4    |
| *1.4      | Area of Hong Kong in 1986 by district board                                              | 4    |
| 1.5       | Land utilization in urban and rural areas                                                | 5    |
| Section 2 | Population and Vital Statistics                                                          | 7    |
| 2.1       | Census population, 1911–1986                                                             | 11   |
| 2.2       | Whole population by broad area by sex                                                    | - 11 |
| 2.3       | Density of population by district board                                                  | 12   |
| 2.4       | Population aged 15 and over by quinquennial age group by marital status by sex           | 13   |
| 2.5       | Domestic households by district board                                                    | 14   |
| 2.6       | Domestic households by household size                                                    | 15   |
| 2.7       | Domestic households by monthly household income                                          | 15   |
| 2.8       | Activity status of population                                                            | 16   |
| 2.9       | Estimated mid-year population and growth rates                                           | 16   |
| 2.10      | Age structure of estimated mid-year population                                           | 17   |
| 2.11      | Total live births by age of mother                                                       | 18   |
| 2.12      | Total live births by birth order                                                         | 18   |
| 2.13      | Total deaths by age group by sex                                                         | 19   |
| 2.14      | First marriages registered by sex by age group                                           | 20   |
| 2.15      | Total marriages by age group of bridegroom and bride                                     | 21   |
| 2.16      | Divorce statistics                                                                       | 21   |
| Section 3 | Labour                                                                                   | 23   |
| 3.1       | Labour force and labour force participation rate by age by sex                           | 31   |
| 3.2       | Unemployment and unemployment rate by age by sex                                         | 31   |
| 3.3       | Labour force by occupation, 1986 General Household Surveys                               | 32   |
| 3.4       | Labour force by industry, 1986 General Household Surveys                                 | 32   |
| 3.5       | Labour force by activity status, 1986 General Household Surveys                          | 32   |
| *3.6      | Working population by occupation by sex by educational attainment, 1986 By-census        | 33   |
| *3.7      | Working population by occupation by sex by activity status, 1986 By-census               | 33   |
| *3.8      | Working population by industry by sex by activity status, 1986 By-census                 | 34   |
| *3.9      | Working population by industry by sex by number of hours worked per week, 1986 By-census | 34   |
| 3.10      | Establishments and persons engaged in the public and private sectors by major division   | 35   |
| 3.11      | Employment in government service by purpose                                              | 35   |
| 3.12      | Establishments in the private sector by industry group                                   | 36   |
| 3.13      | Persons engaged in the private sector by industry group                                  | 37   |
| 3.14      | Establishments and persons engaged in selected major divisions by employment size        | 38   |
| 3.15      | Establishments in selected major divisions by census district                            | 40   |