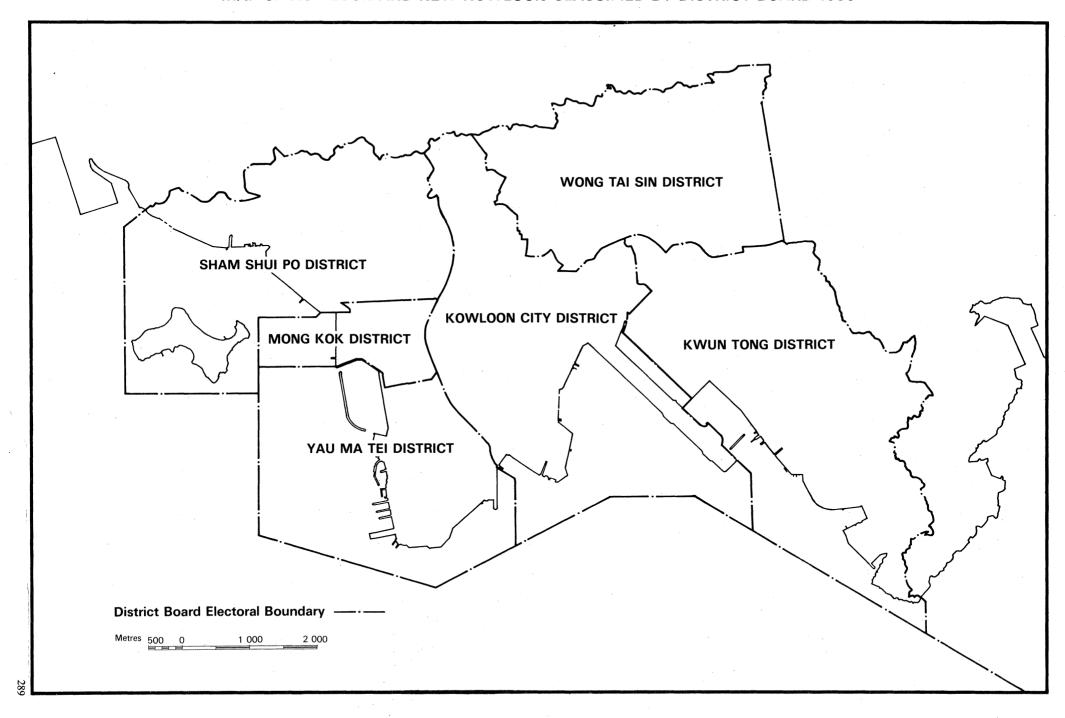

| 1 269                                                   | 1 398                                                   | 1 547                                                         | 1 699                                                    | 1 872                                                     | 2 005                                                     | 2 092                                                     | 2 238                                                     |

Note: Figures refer to companies incorporated outside Hong Kong but which have established a place of business in Hong Kong and registered documents with the Companies Registry under Part XI of the Companies Ordinance.

Source: Registrar General's Department.



























## MAP OF NEW TERRITORIES AND ISLANDS CLASSIFIED BY DISTRICT BOARD 1986



## **PUBLICATIONS**

Produced by Census and Statistics Department



| (exc                                                      | in HK\$<br>cluding<br>ostage) | (exc                                                                                                | in HKs<br>cluding<br>ostage |
|-----------------------------------------------------------|-------------------------------|-----------------------------------------------------------------------------------------------------|-----------------------------|
| Pogular                                                   |                               | Living Quarters Households and Population by Time of                                                |