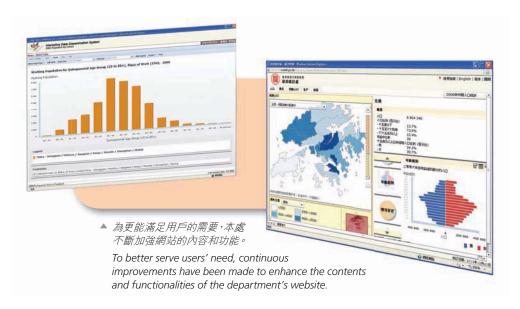

4.20 本處不斷強化網站,希望更能滿足用戶的需要。在這方面,本處已完成一項業務流程再造的研究,檢討網站現有的內容和功能。這項研究因應網站用戶的期望、資訊科技的最新進展及本處的策略性發展,提出了一系列網站需進一步改善的地方。有關的改善項目,將會於未來一至兩年內,陸續推行。

4.20 Continuous improvements have been made to enhance the department's website so as to better serve users' needs. In this endeavor, the department has conducted a business process re-engineering study to review the contents and functionalities of the C&SD Website. Through the study, a number of enhancement areas have been identified, taking into account expectations of users, advances in IT and strategic development of C&SD. The enhancements will be implemented progressively in the coming one to two years.