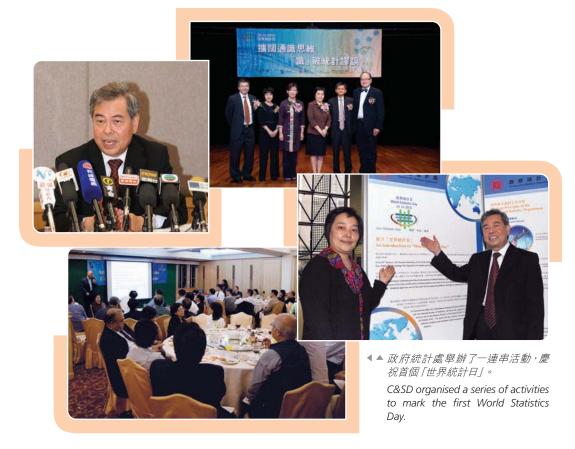

7.5 聯合國在其第64屆大會上,將 二零一零年十月二十日定為「世界統計 日」,藉以表彰可靠、及時的統計數據 在政策決定上的重要作用。為響應這個 別具意義的日子,本處舉辦了一連串活 動,與聯合國及世界各地一同慶祝首個 「世界統計日」。這些活動主要包括: 參與由聯合國亞洲及太平洋經濟社會委 員會主辦的「世界統計日」展覽;在部 門網站內設立「世界統計日」專頁;編 寫短篇專題文章在本地報刊上刊登;舉 辦官方統計小型展覽;與亞洲及太平洋 地區統計研修所合辦7.3段所述的地區 研討班;與教育局、香港統計學會和香 港大學合辦統計公開講座;以及與香港 統計學會合辦為統計社群而設的晚宴, 慶祝首個「世界統計日」。在國際活動 方面,政府統計處處長馮興宏先生及政 府統計處助理處長(社會統計)梁坤志 先生參與由聯合國統計司聯同中國國家 統計局在上海世界博覽會舉辦的「世界 統計日」見證典禮,以及由聯合國統計 司與中國國家統計局在上海合辦的「人 口普查一回顧和前瞻」高層次國際論 壇。

7.5 At its 64th Session, the General Assembly of the United Nations (UN) designated 20 October 2010 as World Statistics Day (WSD) to acknowledge the importance of reliable and timely statistics to informed policy decisions. In support of this momentous occasion, the department organised a series of activities to join the UN and the world to celebrate the first WSD. Major activities included: participating in the WSD exhibition launched by the United Nations Economic and Social Commission for Asia and the Pacific; setting up a thematic session for WSD on the C&SD Website; compiling short feature articles for publication in local newspapers; launching a mini-exhibition on official statistics; jointly organising the sub-regional course with SIAP as stipulated in para 7.3; jointly organising a public seminar on statistics with the Education Bureau, Hong Kong Statistical Society (HKSS) and the University of Hong Kong; and jointly organising a dinner in commemoration of the first WSD for the statistical community with the HKSS. As part of the global activities to celebrate the WSD, Mr H W FUNG, Commissioner for Census and Statistics, and Mr Stephen K C LEUNG, Assistant Commissioner for Census and Statistics (Social), participated in the WSD observance ceremony jointly organised by the United Nations Statistics Division (UNSD) and the NBS at the World EXPO Shanghai. They also attended the High-Level Forum on "Population Census: Review and Prospect" jointly organised by UNSD and NBS at Shanghai.