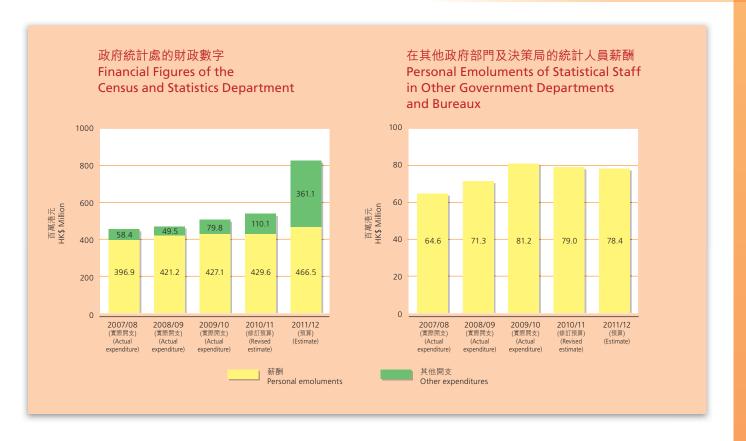

### 財政

2.3 下圖顯示二零零七至零八年度至二零一一至一二年度的財政數字,可供互相比較。在二零一一至一二年度政府統計處的預算開支為8.276億港元,較二零一零至一一年度的修訂預算增加2.879億港元。這主要是由於進行「二零一一年人口普查」而獲增加的撥款。在其他政府部門及決策局的統計人員預算薪酬為7.840萬港元。

#### **Finance**

2.3 The following charts give comparative financial figures for the period 2007-08 to 2011-12. The expenditure of C&SD in 2011-12 is estimated to be HK\$827.6 million, representing an increase of HK\$287.9 million as compared to the revised estimate for 2010-11. This is mainly due to the increased provision for conducting the 2011 Population Census. The personal emoluments of statistical staff in other government departments and bureaux are estimated to be HK\$78.4 million.