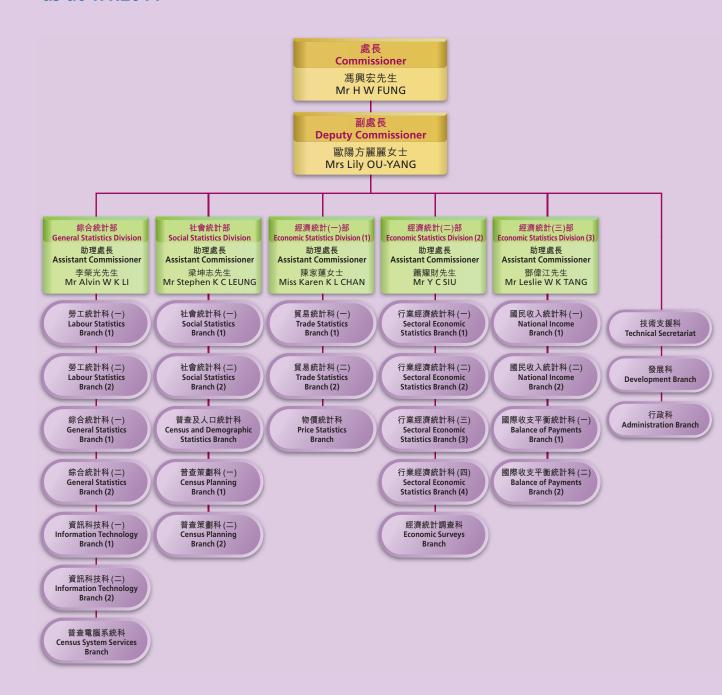

### 1 組織 Organisation

- 1.1 政府統計處連同設於政府多個 部門及決策局的統計組構成政府統計事 務體系,是一個提供政府統計服務的網 絡。
- 1.2 概括而言,供一般用途的統計數據,大部分由政府統計處負責編製。而設於政府不同部門和決策局的統計組,則負責特定用途的統計數據(專門用於有關部門或決策局的工作上)及在統計運用方面提供支援。
- 1.3 政府統計處處長是政府的統計 事務總顧問,也是政府統計事務體系的 主管,一方面管理政府統計處,另一方 面協調各外調統計組的工作,以及監督 他們的技術水平。統計處處長屬下有一 名副處長及五名助理處長,協助執行職 務。

### 政府統計處

- 1.4 政府統計處分為五個部,每部由 一名助理處長擔任主管,各部的職責如 下:
- (a) 經濟統計(一)部:負責對外商品貿易統計和價格統計;
- (b) 經濟統計(二)部:負責按行業劃分的經濟統計,例如製造業、建造業、運輸業、商用服務業、分銷業、食肆和酒店業等,提供數據範圍包括業務表現、營運特徵和服務貿易方面等情況;亦負責科技統計,以及代表港外母公司的駐港地區/當地辦事處等統計;

- 1.1 The Census and Statistics Department (C&SD) together with statistical units established in various government departments and bureaux forms the Government Statistical Service (GSS), representing a network for the provision of government statistical services.
- 1.2 Broadly speaking, most general-purpose statistics come under the responsibility of C&SD. The statistical units in various government departments and bureaux are responsible for specific-purpose statistics (for dedicated use in their respective work) and provide necessary support in the application of statistics.
- 1.3 The Commissioner for Census and Statistics is the Government's principal adviser on all statistical matters and the head of GSS. On the one hand, he fulfills his responsibilities by being the head of C&SD and, on the other hand, co-ordinates the work of outposted statistical units and monitors their technical standards. He is assisted by a Deputy Commissioner and five Assistant Commissioners in discharging his duties.

#### The Census and Statistics Department

- 1.4 C&SD is organised into five divisions. The functions of these five divisions, each headed by an Assistant Commissioner, are :
- (a) **Economic Statistics Division (1)**: This Division deals with external merchandise trade statistics and price statistics;
- (b) Economic Statistics Division (2): This Division deals with sectoral economic statistics covering such sectors as manufacturing, construction, transport, business services, distributive trades, restaurants and hotels; providing data on such aspects as business performance, operating characteristics and trade in services. It also deals with statistics on science and technology, and regional/local offices in Hong Kong representing parent companies located outside Hong Kong;

- (c) 經濟統計(三)部:負責國民收入統計和國際收支平衡統計;
- (d) 社會統計部:負責人口、勞動人口 和其他社會統計;籌備及進行人口 普查和社會統計調查;以及監察多 個政府部門統計組的工作;以及
- (e) 綜合統計部:負責勞工統計數據和 進行就業、薪金總額、工資及人力 統計調查;為部門內的資訊科技應 用提供支援服務;組織與人力資源 發展有關的活動;處理出版事宜; 監察多個政府部門統計組的工作; 以及為其他政府部門提供統計專業 服務。

- (c) Economic Statistics Division (3): This Division deals with national income statistics and Balance of Payments statistics:
- (d) **Social Statistics Division**: This Division deals with demographic, labour force and other social statistics; plans and executes population censuses and conducts social surveys; and oversees the statistical units in a number of government departments; and
- (e) General Statistics Division: This Division deals with labour statistics and undertakes surveys of employment, payroll, wages and manpower; provides support in applications of information technology in the department; organises human resources development activities; handles publication matters; oversees statistical units in a number of government departments; and provides statistical professional services to other government departments.

▲ 首長級人員

前排左起:助理處長 — 陳家蓮女士; 處長 — 馮興宏先生; 副處長 — 歐陽方麗麗女士; 後排左起:助理處長 — 鄧偉江先生、梁坤志先生、李榮光先生、蕭耀財先生

Directorate staff

Front (From left): Assistant Commissioner – Miss Karen K L CHAN;

Commissioner – Mr H W FUNG; Deputy Commissioner – Mrs Lily OU-YANG Back (From left): Assistant Commissioners – Mr Leslie W K TANG, Mr Stephen K C LEUNG,

Mr Alvin W K LI, Mr Y C SIU

- 1.5 此外,有三個科別由副處長直接 管轄,分別是技術支援科、發展科和行 政科。
- 1.6 政府統計處的組織表見附件A。

### 其他政府部門及決策局的統計組

1.10 除政府統計處外,統計人員亦派 駐於30個政府部門及決策局(二零一年一月一日的數字),工作範圍包括教育、房屋、衛生、社會福利、治安、運輸和策略性規劃等。外調的統計人員在

- 1.5 In addition, there are three branches directly supervised by the Deputy Commissioner, namely Technical Secretariat, Development Branch and Administration Branch.
- 1.6 The organisation chart of the Census and Statistics Department is shown in Annex A.