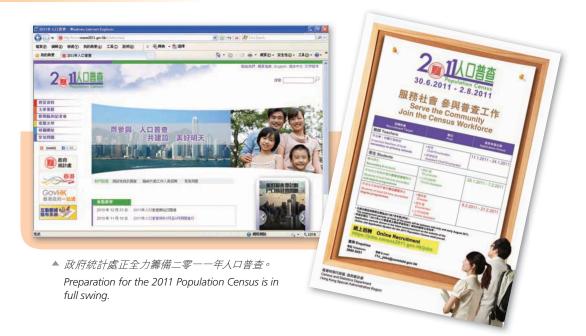

10.6 「二零一一年人口普查」的準備工作正全力開展。本處正根據測試性統計調查所得的經驗,完善支援人口普查運作的電腦系統。本處將聘用約18 300名臨時外勤工作人員,協助口普查工作,並已於二零一一年一月中成功推出網上職位申請系統,大大節會安排一系列的培訓課程,使獲聘人士獲即分時間和資源。本處會安排一系列的培訓課程,使獲聘人士獲即新知識和技巧,從而有效地向住戶搜上資料及處理公眾查詢。此外,本處可對於透過多媒體及各種渠道進行不數,為人口普查作廣泛的宣傳,藉以取得普羅大眾的支持。

10.6 Preparation for the 11C is in full swing. The computer systems supporting the census operation are being enhanced based on the experience of the pilot survey. To support the census operation, some 18 300 temporary field workers will be recruited. A new online job application system was successfully rolled out in mid-January 2011, saving much time and resources required for processing the applications. A series of training will be provided to successful applicants to equip them with the required knowledge and skills for collecting data from households and handling public enquiries in an effective manner. To canvass the support from the general public for the 11C, an extensive publicity programme comprising various promotional activities through multi-media channels is being launched in phases.