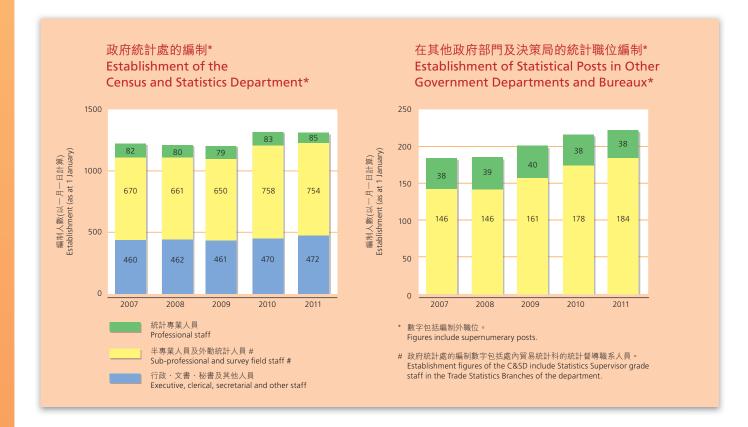

### 編制

- 2.1 統計人員分別屬於四個職系:統計師職系、統計主任職系、外勤統計主任職系、外勤統計主任職系和統計督導職系。統計師職系由統計專業人員組成,負責策劃及管理統計系統和統計計劃,並督導其他三個職系人員的工作。統計主任職系人員責進行各項軍政統計連算和協助進行統計分析,普及統計調查的外勤工作。統計督導職系人員協助監督處理進/出口報關單及貨物艙單的工作。
- 2.2 下圖列出在所示日期政府統計處的編制人數,以及在其他政府部門及決策局的統計職位數目。在二零一一年一月一日,政府統計處的編制人數有1311人,在其他政府部門及決策局的統計職位則有222個。各類統計職位的分布詳情,載列於附件C1及C2。

### **Establishment**

- 2.1 There are four grades of statistical staff, namely the Statistician grade, the Statistical Officer grade, the Census and Survey Officer grade and the Statistics Supervisor grade. Professional staff, who constitute the Statistician grade, function as planners and managers of statistical systems and projects, and supervise the work of the other three grades of staff. Staff of the Statistical Officer grade mainly handle statistical computation and assist in statistical analyses. Fieldwork of censuses and surveys is carried out by staff of the Census and Survey Officer grade. Staff of the Statistics Supervisor grade assist in supervising the processing of import/export declarations and cargo manifests.
- 2.2 The following charts show the establishment of C&SD as at the dates indicated. Figures in respect of statistical posts in other government departments and bureaux are also given. As at 1 January 2011, the establishment of C&SD was 1 311 and the number of statistical posts in various government departments and bureaux was 222. Further details of the distribution of statistical posts are presented in Annexes C1 and C2.