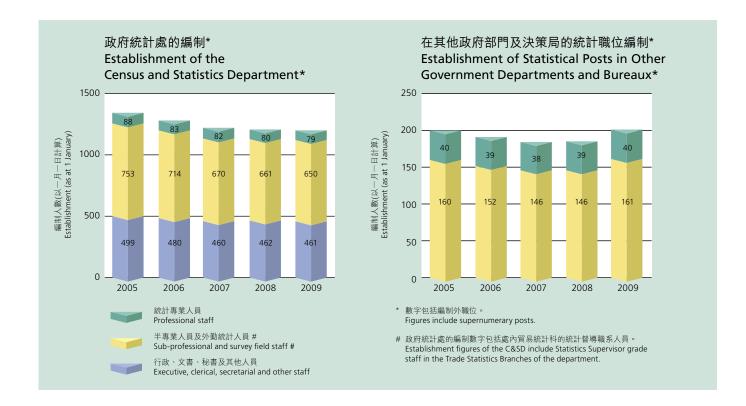

#### 財政

2.3 下圖顯示二零零五至零六年度至二零零九至一零年度的財政數字,可供互相比較。在二零零九至一零年度政府統計處的預算開支為5.534億港元,較二零零八至零九年度的修訂預算增加8,130萬港元,主要是由於進行二零零九至一零年度住戶開支統計調查及籌備二零一一年人口普查的撥款。在其他政府部門及決策局的統計人員預算薪酬為7,990萬港元。

#### **Finance**

2.3 The following charts give comparative financial figures for the period 2005-06 to 2009-10. The expenditure of C&SD in 2009-10 is estimated to be HK\$553.4 million, representing an increase of HK\$81.3 million as compared to the revised estimate for 2008-09. This is mainly due to the provision for conducting the 2009-10 Household Expenditure Survey and the preparation of the 2011 Population Census. The personal emoluments of statistical staff in other government departments and bureaux are estimated to be HK\$79.9 million.