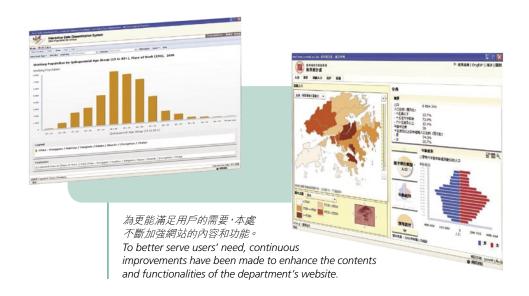

4.19 為更能滿足用戶的需要,本處不斷加強網站的內容和功能。網站內容和功能。網站有更豐富的內容、完善的導覽及搜算功能,還提供多項增值服務,包括自訂統計表、以地圖形式顯示統計數據電影,網站亦採用了按電影的展示方式,把與某一主題相關的有最新統計數字、,在單一網頁內所需的有最新統計數字,在單一網頁內所需的統計資訊。

4.19 To better serve users' needs, continuous improvements have been made to enhance the contents and functionalities of the department's website. Apart from enriched contents and enhanced navigation and search functions, the website also provides value-added services, which include statistical table customisation, map-based statistical data presentation, Really Simple Syndication (RSS) information feeds and e-mail notification service. In addition, the website adopts a thematic presentation approach by displaying the latest statistics, press releases, feature articles, publications and other contents relating to a particular subject area on a single web page. This enables users to obtain the required statistical information in a more effective and convenient manner.

4.20 本處已在二零零八年八月推出一個二零零六年中期人口統計的「網上互動數據發布系統」。該系統可透過本處網站或直接從idds.censtatd.gov.hk 登入,目的是提供互動服務,方便用戶獲取一系列詳細的人口統計數字,以及實際本身的需要編製統計表、統計圖及政策中國。此外,部門網站亦進一步投,包括一個更完善的搜尋結果,以及推出專門搜尋及瀏覽「香港標準行業分類性出更多網站增值功能,以切合數據使用者的不同需要。

4.20 An online Interactive Data Dissemination System (IDDS) for the 2006 Population By-census, which is accessible through the department's website or direct at idds.censtatd.gov.hk, has been launched since August 2008. The IDDS provides a dynamic and interactive service for users to access a wide range of detailed population statistics and to compile customised statistical tables, charts and thematic maps that can best meet their specific needs. Moreover, number of other enhancements have been launched on the C&SD Website, including an enhanced search engine providing more relevant search results as well as a dedicated tool for searching and browsing the Hong Kong Standard Industrial Classification Version 2.0 (HSIC V2.0) codes. The department will continue to develop and introduce more value-added website features to meet the diverse needs of data users.